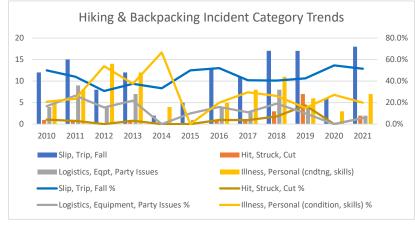

|                                         | 2010  | 2011  | 2012  | 2013  | 2014  | 2015  | 2016  | 2017  | 2018  | 2019  | 2020  | 2021  |
|-----------------------------------------|-------|-------|-------|-------|-------|-------|-------|-------|-------|-------|-------|-------|
| Slip, Trip, Fall                        | 12    | 15    | 8     | 12    | 2     | 5     | 13    | 11    | 17    | 17    | 6     | 18    |
| Hit, Struck, Cut                        | 1     | 1     |       | 1     |       |       | 1     | 1     | 3     | 7     |       | 2     |
| Logistics, Eqpt, Party Issues           | 4     | 9     | 4     | 7     |       | 1     | 4     | 3     | 8     | 4     |       | 2     |
| Illness, Personal (cndtng, skills)      | 5     | 8     | 14    | 12    | 4     |       | 5     | 8     | 11    | 6     | 3     | 7     |
| Other                                   | 2     | 1     |       |       |       | 4     | 2     | 4     | 3     | 6     | 2     | 6     |
| Total                                   | 24    | 34    | 26    | 32    | 6     | 10    | 25    | 27    | 42    | 40    | 11    | 35    |
| Slip, Trip, Fall %                      | 50.0% | 44.1% | 30.8% | 37.5% | 33.3% | 50.0% | 52.0% | 40.7% | 40.5% | 42.5% | 54.5% | 51.4% |
| Hit, Struck, Cut %                      | 4.2%  | 2.9%  | 0.0%  | 3.1%  | 0.0%  | 0.0%  | 4.0%  | 3.7%  | 7.1%  | 17.5% | 0.0%  | 5.7%  |
| Logistics, Equipment, Party Issues %    | 16.7% | 26.5% | 15.4% | 21.9% | 0.0%  | 10.0% | 16.0% | 11.1% | 19.0% | 10.0% | 0.0%  | 5.7%  |
| Illness, Personal (condition, skills) % | 20.8% | 23.5% | 53.8% | 37.5% | 66.7% | 0.0%  | 20.0% | 29.6% | 26.2% | 15.0% | 27.3% | 20.0% |