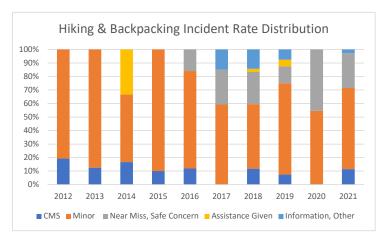

|                         | 2012 | 2013 | 2014 | 2015 | 2016 | 2017 | 2018 | 2019 | 2020 | 2021 |
|-------------------------|------|------|------|------|------|------|------|------|------|------|
| CMS                     | 0.7  | 0.5  | 0.2  | 0.2  | 0.6  | -    | 0.6  | 0.3  | -    | 0.6  |
| Minor                   | 2.8  | 3.6  | 0.6  | 1.9  | 3.8  | 2.4  | 2.2  | 2.9  | 1.6  | 3.1  |
| Near Miss, Safe Concern | -    | -    | -    | -    | 0.9  | 1.0  | 1.1  | 0.5  | 1.3  | 1.3  |
| Assistance Given        | -    | -    | 0.4  | -    | -    | -    | 0.1  | 0.2  | -    | -    |
| Information, Other      | -    | -    | -    | -    | -    | 0.6  | 0.7  | 0.3  | -    | 0.1  |
| Total                   | 3.5  | 4.2  | 1.3  | 2.1  | 5.3  | 4.0  | 4.7  | 4.3  | 2.9  | 5.1  |