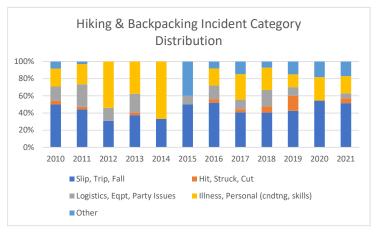

|                                         | 2010  | 2011  | 2012  | 2013  | 2014  | 2015  | 2016  | 2017  | 2018  | 2019  | 2020  | 2021  |
|-----------------------------------------|-------|-------|-------|-------|-------|-------|-------|-------|-------|-------|-------|-------|
| Slip, Trip, Fall                        | 12    | 15    | 8     | 12    | 2     | 5     | 13    | 11    | 17    | 17    | 6     | 18    |
| Hit, Struck, Cut                        | 1     | 1     |       | 1     |       |       | 1     | 1     | 3     | 7     |       | 2     |
| Logistics, Eqpt, Party Issues           | 4     | 9     | 4     | 7     |       | 1     | 4     | 3     | 8     | 4     |       | 2     |
| Illness, Personal (cndtng, skills)      | 5     | 8     | 14    | 12    | 4     |       | 5     | 8     | 11    | 6     | 3     | 7     |
| Other                                   | 2     | 1     |       |       |       | 4     | 2     | 4     | 3     | 6     | 2     | 6     |
| Total                                   | 24    | 34    | 26    | 32    | 6     | 10    | 25    | 27    | 42    | 40    | 11    | 35    |
| Slip, Trip, Fall %                      | 50.0% | 44.1% | 30.8% | 37.5% | 33.3% | 50.0% | 52.0% | 40.7% | 40.5% | 42.5% | 54.5% | 51.4% |
| Hit, Struck, Cut %                      | 4.2%  | 2.9%  | 0.0%  | 3.1%  | 0.0%  | 0.0%  | 4.0%  | 3.7%  | 7.1%  | 17.5% | 0.0%  | 5.7%  |
| Logistics, Equipment, Party Issues %    | 16.7% | 26.5% | 15.4% | 21.9% | 0.0%  | 10.0% | 16.0% | 11.1% | 19.0% | 10.0% | 0.0%  | 5.7%  |
| Illness, Personal (condition, skills) % | 20.8% | 23.5% | 53.8% | 37.5% | 66.7% | 0.0%  | 20.0% | 29.6% | 26.2% | 15.0% | 27.3% | 20.0% |