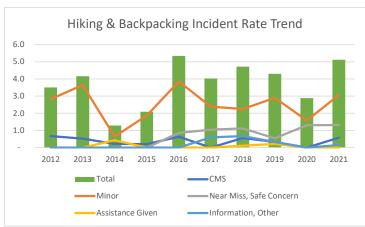

|                         | 2012 | 2013 | 2014 | 2015 | 2016 | 2017 | 2018 | 2019 | 2020 | 2021 |
|-------------------------|------|------|------|------|------|------|------|------|------|------|
| CMS                     | 0.7  | 0.5  | 0.2  | 0.2  | 0.6  | -    | 0.6  | 0.3  | -    | 0.6  |
| Minor                   | 2.8  | 3.6  | 0.6  | 1.9  | 3.8  | 2.4  | 2.2  | 2.9  | 1.6  | 3.1  |
| Near Miss, Safe Concern | -    | -    | -    | -    | 0.9  | 1.0  | 1.1  | 0.5  | 1.3  | 1.3  |
| Assistance Given        | -    | -    | 0.4  | -    | -    | -    | 0.1  | 0.2  | -    | -    |
| Information, Other      | -    | -    | -    | -    | -    | 0.6  | 0.7  | 0.3  | -    | 0.1  |
| Total                   | 3.5  | 4.2  | 1.3  | 2.1  | 5.3  | 4.0  | 4.7  | 4.3  | 2.9  | 5.1  |