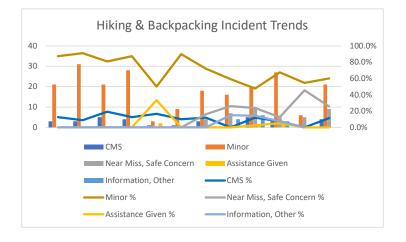

|                           | 2010  | 2011  | 2012  | 2013  | 2014  | 2015  | 2016  | 2017  | 2018  | 2019  | 2020  | 2021  |
|---------------------------|-------|-------|-------|-------|-------|-------|-------|-------|-------|-------|-------|-------|
|                           |       |       |       |       |       |       |       |       |       |       |       |       |
| CMS                       | 3     | 3     | 5     | 4     | 1     | 1     | 3     | 0     | 5     | 3     | 0     | 4     |
| Minor                     | 21    | 31    | 21    | 28    | 3     | 9     | 18    | 16    | 20    | 27    | 6     | 21    |
| Near Miss, Safe Concern   | 0     | 0     | 0     | 0     | 0     | 0     | 4     | 7     | 10    | 5     | 5     | 9     |
| Assistance Given          | 0     | 0     | 0     | 0     | 2     | 0     | 0     | 0     | 1     | 2     | 0     | 0     |
| Information, Other        | 0     | 0     | 0     | 0     | 0     | 0     | 0     | 4     | 6     | 3     | 0     | 1     |
| Total                     | 24    | 34    | 26    | 32    | 6     | 10    | 25    | 27    | 42    | 40    | 11    | 35    |
| CMS %                     | 12.5% | 8.8%  | 19.2% | 12.5% | 16.7% | 10.0% | 12.0% | 0.0%  | 11.9% | 7.5%  | 0.0%  | 11.4% |
| Minor %                   | 87.5% | 91.2% | 80.8% | 87.5% | 50.0% | 90.0% | 72.0% | 59.3% | 47.6% | 67.5% | 54.5% | 60.0% |
| Near Miss, Safe Concern % | 0.0%  | 0.0%  | 0.0%  | 0.0%  | 0.0%  | 0.0%  | 16.0% | 25.9% | 23.8% | 12.5% | 45.5% | 25.7% |
| Assistance Given %        | 0.0%  | 0.0%  | 0.0%  | 0.0%  | 33.3% | 0.0%  | 0.0%  | 0.0%  | 2.4%  | 5.0%  | 0.0%  | 0.0%  |
| Information, Other %      | 0.0%  | 0.0%  | 0.0%  | 0.0%  | 0.0%  | 0.0%  | 0.0%  | 14.8% | 14.3% | 7.5%  | 0.0%  | 2.9%  |
| Total                     |       |       |       |       |       |       |       |       |       |       |       |       |