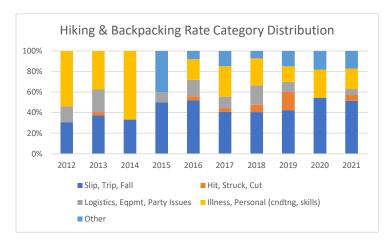

|                                    | 2012 | 2013 | 2014 | 2015 | 2016 | 2017 | 2018 | 2019 | 2020 | 2021 |
|------------------------------------|------|------|------|------|------|------|------|------|------|------|
| Slip, Trip, Fall                   | 1.1  | 1.6  | 0.4  | 1.0  | 2.8  | 1.6  | 1.9  | 1.8  | 1.6  | 2.6  |
| Hit, Struck, Cut                   | -    | 0.1  | -    | -    | 0.2  | 0.1  | 0.3  | 0.8  | -    | 0.3  |
| Logistics, Eqpmt, Party Issues     | 0.5  | 0.9  | -    | 0.2  | 0.9  | 0.4  | 0.9  | 0.4  | -    | 0.3  |
| Illness, Personal (cndtng, skills) | 1.9  | 1.6  | 0.9  | -    | 1.1  | 1.2  | 1.2  | 0.6  | 0.8  | 1.0  |
| Other                              | -    | -    | -    | 0.8  | 0.4  | 0.6  | 0.3  | 0.6  | 0.5  | 0.9  |
| Total                              | 3.5  | 4.2  | 1.3  | 2.1  | 5.3  | 4.0  | 4.7  | 4.3  | 2.9  | 5.1  |