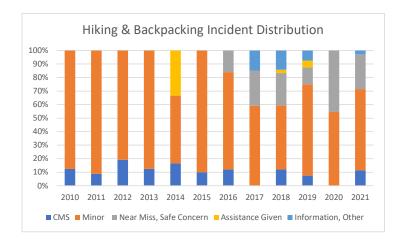

|                           | 2010  | 2011  | 2012  | 2013  | 2014  | 2015  | 2016  | 2017  | 2018  | 2019  | 2020  | 2021  |
|---------------------------|-------|-------|-------|-------|-------|-------|-------|-------|-------|-------|-------|-------|
|                           |       |       |       |       |       |       |       |       |       |       |       |       |
| CMS                       | 3     | 3     | 5     | 4     | 1     | 1     | 3     | 0     | 5     | 3     | 0     | 4     |
| Minor                     | 21    | 31    | 21    | 28    | 3     | 9     | 18    | 16    | 20    | 27    | 6     | 21    |
| Near Miss, Safe Concern   | 0     | 0     | 0     | 0     | 0     | 0     | 4     | 7     | 10    | 5     | 5     | 9     |
| Assistance Given          | 0     | 0     | 0     | 0     | 2     | 0     | 0     | 0     | 1     | 2     | 0     | 0     |
| Information, Other        | 0     | 0     | 0     | 0     | 0     | 0     | 0     | 4     | 6     | 3     | 0     | 1     |
| Total                     | 24    | 34    | 26    | 32    | 6     | 10    | 25    | 27    | 42    | 40    | 11    | 35    |
| CMS %                     | 12.5% | 8.8%  | 19.2% | 12.5% | 16.7% | 10.0% | 12.0% | 0.0%  | 11.9% | 7.5%  | 0.0%  | 11.4% |
| Minor %                   | 87.5% | 91.2% | 80.8% | 87.5% | 50.0% | 90.0% | 72.0% | 59.3% | 47.6% | 67.5% | 54.5% | 60.0% |
| Near Miss, Safe Concern % | 0.0%  | 0.0%  | 0.0%  | 0.0%  | 0.0%  | 0.0%  | 16.0% | 25.9% | 23.8% | 12.5% | 45.5% | 25.7% |
| Assistance Given %        | 0.0%  | 0.0%  | 0.0%  | 0.0%  | 33.3% | 0.0%  | 0.0%  | 0.0%  | 2.4%  | 5.0%  | 0.0%  | 0.0%  |
| Information, Other %      | 0.0%  | 0.0%  | 0.0%  | 0.0%  | 0.0%  | 0.0%  | 0.0%  | 14.8% | 14.3% | 7.5%  | 0.0%  | 2.9%  |
| Total                     |       |       |       |       |       |       |       |       |       |       |       |       |