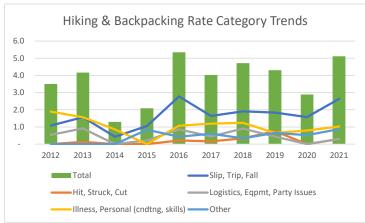

|                                    | 2012 | 2013 | 2014 | 2015 | 2016 | 2017 | 2018 | 2019 | 2020 | 2021 |
|------------------------------------|------|------|------|------|------|------|------|------|------|------|
| Slip, Trip, Fall                   | 1.1  | 1.6  | 0.4  | 1.0  | 2.8  | 1.6  | 1.9  | 1.8  | 1.6  | 2.6  |
| Hit, Struck, Cut                   | -    | 0.1  | -    | -    | 0.2  | 0.1  | 0.3  | 0.8  | -    | 0.3  |
| Logistics, Eqpmt, Party Issues     | 0.5  | 0.9  | -    | 0.2  | 0.9  | 0.4  | 0.9  | 0.4  | -    | 0.3  |
| Illness, Personal (cndtng, skills) | 1.9  | 1.6  | 0.9  | -    | 1.1  | 1.2  | 1.2  | 0.6  | 0.8  | 1.0  |
| Other                              | -    | -    | -    | 0.8  | 0.4  | 0.6  | 0.3  | 0.6  | 0.5  | 0.9  |
| Total                              | 3.5  | 4.2  | 1.3  | 2.1  | 5.3  | 4.0  | 4.7  | 4.3  | 2.9  | 5.1  |